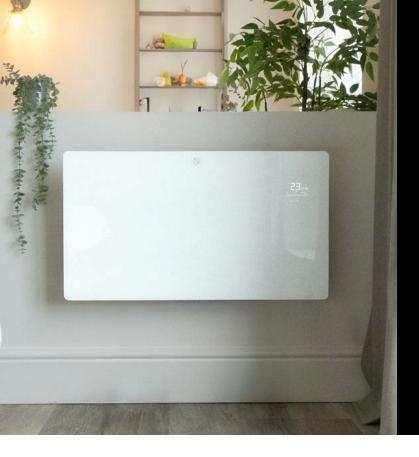

## Artis iQ Electric Panel Heater

The Ecostrad Artis iQ is a sophisticated electric panel heater built with versatility in mind. Delivering rapid supplementary warmth, this smart heater is equipped with a wealth of energy-saving features, including a large dimmable touchscreen display, 24/7 programming, WiFi app and voice control. Suitable for DIY installation, the Artis iQ can be up and running in minutes, making it an excellent choice for a wide range of properties, budgets and projects.

Offering swift, DIY installation and immediate warmth, the Artis iQ guarantees results without the wait.

Starting at just 4kg, this lightweight, slimline solution integrates seamlessly into modern spaces, making it an essential choice for every project.