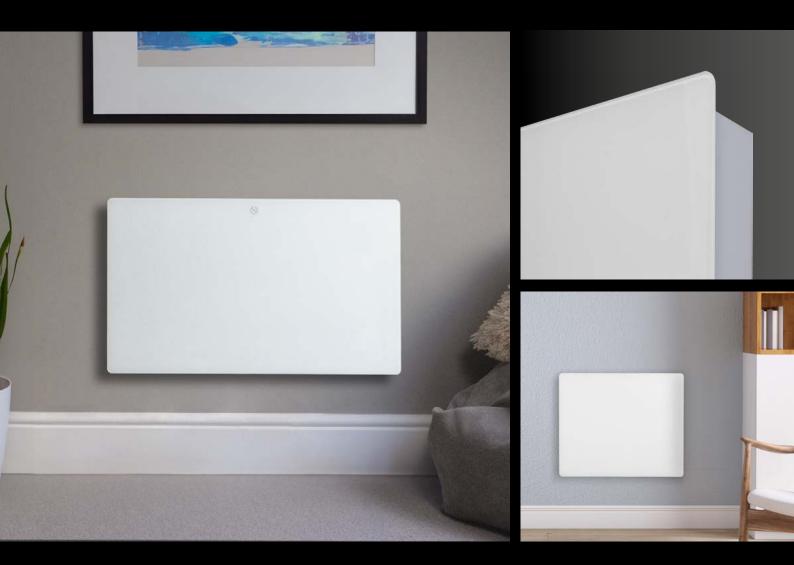

## Artis iQ Electric Panel Heater

The Ecostrad Artis iQ is a sophisticated electric panel heater built with versatility in mind. Delivering rapid supplementary warmth, this smart heater is equipped with a wealth of energy-saving features, including a large dimmable touchscreen display, 24/7 programming, WiFi app and voice control. Suitable for DIY installation, the Artis iQ can be up and running in minutes, making it an excellent choice for a wide range of properties, budgets and projects.

Curved, Slim Design

WiFi Ready

|          | + | + | - |   | ۱ |
|----------|---|---|---|---|---|
| 0        |   | 0 | 0 |   |   |
|          |   |   |   |   |   |
| <u> </u> | _ | _ | _ | _ | , |
|          |   |   |   |   |   |

Offering swift, DIY installation and immediate warmth, the Artis iQ guarantees results without the wait.

Starting at just 4kg, this lightweight, slimline solution integrates seamlessly into modern spaces, making it an essential choice for every project.