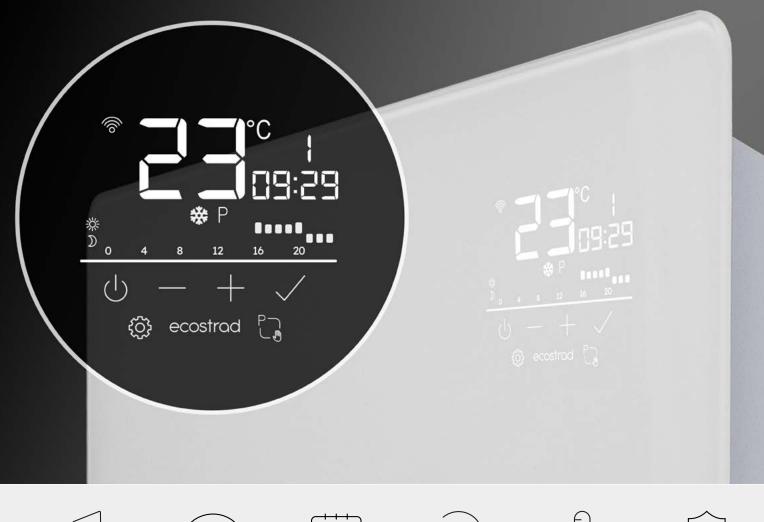

## Artis iQ Electric Panel Heater

The Ecostrad Artis iQ is a sophisticated electric panel heater built with versatility in mind. Delivering rapid supplementary warmth, this smart heater is equipped with a wealth of energy-saving features, including a large dimmable touchscreen display, 24/7 programming, WiFi app and voice control. Suitable for DIY installation, the Artis iQ can be up and running in minutes, making it an excellent choice for a wide range of properties, budgets and projects.

Curved, Slim Design

WiFi Ready

|          | + | + | - |   | ۱ |
|----------|---|---|---|---|---|
| 0        |   | 0 | 0 |   |   |
|          |   |   |   |   |   |
| <u> </u> | _ | _ | _ | _ | , |
|          |   |   |   |   |   |