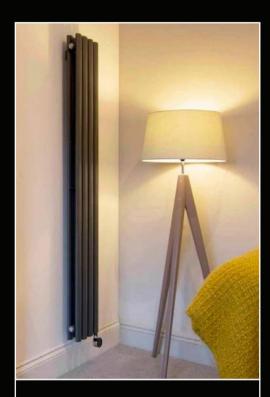

### Fina-E iQ

**Electric Towel Rail** 

- Functional Ladder Design
- Intuitive WiFi Heating Element
- Energy-Efficient Thermal Fluid

**Designer Electric Radiator** 

- High Output Double Panels
- Bold Anthracite Finish
- Unique Fast-Flo Technology