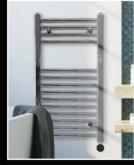

### Fina-E iQ

**Electric Towel Rail** 

- Functional Ladder Design
- Intuitive WiFi Heating Element
- Energy-Efficient Thermal Fluid

**Designer Electric Radiator** 

- High Output Double Panels
- Bold Anthracite Finish
- Unique Fast-Flo Technology

### Fina-E iQ

**Electric Towel Rail** 

- Functional Ladder Design
- Intuitive WiFi Heating Element
- Energy-Efficient Thermal Fluid