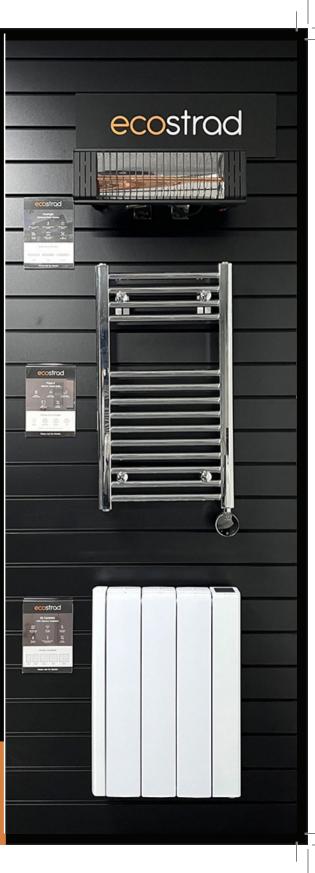

## ecostrad

## 600mm POS Display Stand

Free with your first £1,000+ stock order

#### **Apex**

Electric Patio Heater

- Long-life Carbon Fibre Bulb
- Mediumwave Infrared
- Ultra-low Glare Heating

### Fina-E iQ

**Electric Towel Rail** 

- Functional Ladder Design
- Intuitive WiFi Heating Element
- Energy-Efficient Thermal Fluid

### iQ Ceramic

**Smart Electric Radiator** 

- Ceramic Stone Core
- In-built WiFi Connectivity
- Alexa & Google Voice Control

Contact Us: +44 (0)330 880 7005 sales@ecostrad.com

UK based helpline open 9:00am - 5.00pm Monday to Friday