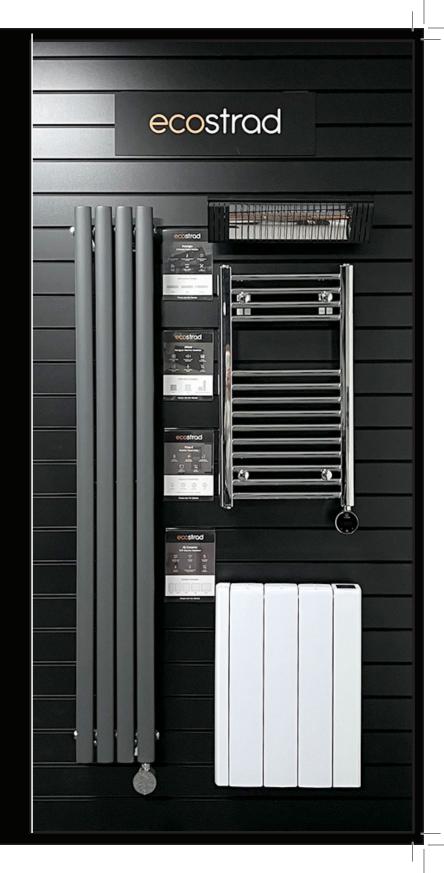

# 900mm POS Display Stand

Free with your first £1,000+ stock order

#### **Apex**

**Electric Patio Heater** 

- Long-life Carbon Fibre Bulb
- Mediumwave Infrared for Comfort
- Ultra-low Glare Outdoor Heating

### Fina-E iQ

**Electric Towel Rail** 

- Functional Ladder Design
- Intuitive WiFi Heating Element
- Energy-Efficient Thermal Fluid

**Designer Electric Radiator** 

- High Output Double Panels
- Bold Anthracite Finish
- Unique Fast-Flo Technology

### iQ Ceramic

**Smart Electric Radiator** 

- Heat-retentive Ceramic Stone Core
- In-built WiFi Connectivity
- Alexa & Google Home Voice Control