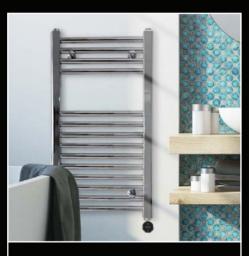

### Fina-E iQ

**Electric Towel Rail** 

- Functional Ladder Design
- Intuitive WiFi Heating Element
- Energy-Efficient Thermal Fluid

**Designer Electric Radiator** 

- High Output Double Panels
- Bold Anthracite Finish
- Unique Fast-Flo Technology

### Fina-E iQ

**Electric Towel Rail** 

- Functional Ladder Design
- Intuitive WiFi Heating Element
- Energy-Efficient Thermal Fluid